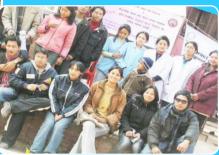

Dental camp organized by Rotary Club

Exhibition at Bhrikuti Mandap

Location Google Map link: https://goo.gl/maps/7he6kLmokvu

@ JHAMSIKHEL, NEAR HERMANN BAKERY, AND SUJUKI SHOWROOM

: type Kumari Dental Care