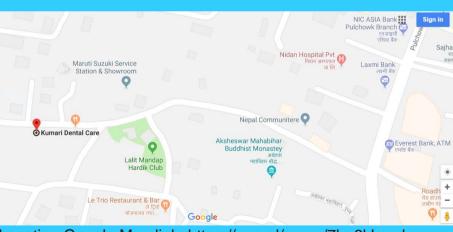

Dental camp organized by Rotary Club

Exhibition at Bhrikuti Mandap

Location Google Map link: https://goo.gl/maps/7he6kLmokvu

@ JHAMSIKHEL, NEAR HERMANN BAKERY, AND SUJUKI SHOWROOM

: type Kumari Dental Care