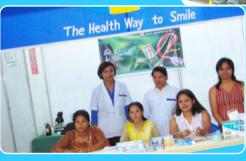

Dental camp organized by Rotary Club

Exhibition at Bhrikuti Mandap

Location Google Map link: https://goo.gl/maps/7he6kLmokvu

@ JHAMSIKHEL, NEAR HERMANN BAKERY, AND SUJUKI SHOWROOM

: type Kumari Dental Care